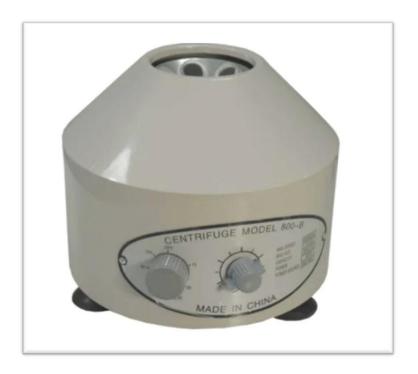

## Portable Laboratory Centrifuge mini Centrifuge 800B

## **Features:**

Table model electrically operated centrifuge 800B is conventional laboratory centrifuge widely applied in scientific research, education. Biology, chemistry and medical research department.

800B has the advantages of small cubage. Low weight, large capacity, low noise and so on.It can be operated conveniently. It is an ideal instrument for hospitals, labs to make qualitative analysis to serum, plasma; radio-immunity.