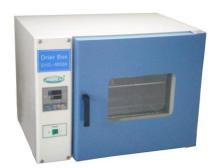

## **HOT OVEN**

## **DHG-9041A**

- Microprocessor control.
- With double glass window.
- Digital display setting and actual temperature.
- Digital display running time.
- PID self-tuning, over temperature alarm.
- Automatic alarm after operation.
- Stainless-steel interior, chamber corners are semicircle.
- It is applicable to drying, baking, sterilization, dewaxing, solidifying for industrial and mining enterprises, pharmaceutical and health care, and scientific research institutes.

| MODEL                             | DHG-9041A          |
|-----------------------------------|--------------------|
| Power                             | 550W               |
| Working Chamber Dimension L.xW.xH | 350×350×350mm(43L) |
| Temperature Range                 | RT+10°C ~200°C     |
| Temperature Resolution            | 0.1°C              |
| Temperature Fluctuation           | ±1°C               |
| Time                              | 0-999min           |
| Voltage                           | 220v 50Hz          |